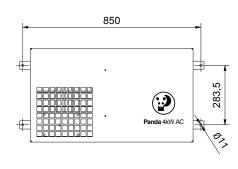

Welcome to a new era of RV power – where reliability, efficiency, and tranquility come standard with the **Panda 4kW AC RV Generator.** 

| Panda 4kW AC RV Generator Specifications |                                                  |
|------------------------------------------|--------------------------------------------------|
| GENERATOR                                |                                                  |
| Generator Type                           | Perfect Power                                    |
| Generator Family                         | Hybrid RV                                        |
| Generator Version                        | RV (Recreation Vehicle)                          |
| Area of Application                      | Vehicle                                          |
| Frequency [Hz]                           | 60 Hz or 50 Hz Versions                          |
| Generator Manufacturer                   | Fischer Panda GmbH                               |
| ELECTRIC INFORMATION                     |                                                  |
| 60 Hz Version                            | 50 Hz Version                                    |
| Output power: 4 kW                       | Output power: 4 kW                               |
| Voltage: 120V AC                         | Voltage: 230 V AC                                |
| Current (Amp): 33,3                      | Current (Amp): 17,4                              |
| Frequency: 60 Hz                         | Frequency: 50 Hz                                 |
| DIMENSIONS                               |                                                  |
| Dimensions L * W * H :                   | Length: 880 mm                                   |
|                                          | Width: 448 mm                                    |
|                                          | Height: 465 mm                                   |
| WEIGHT                                   |                                                  |
| Generator Set:                           | 123 kg / 270 lb                                  |
| Inverter:                                | plus inverter 7 kg / 15 lb (for AC Version 230V) |
|                                          | plus inverter 9 kg / 20 lb (for AC version 120V) |
| OPERATION                                |                                                  |
| Operation Altitude:                      | 3050 mtr / 10.000 feet without any derating      |
| Operation Temperature:                   | 40°C / 104°F                                     |
| Sound Levels:                            | 72 dbA: 10 feet   60 dbA: 50 feet                |
|                                          | (compliant with park regulations)                |
| Generator consists of:                   | integrated: radiator, fan, silencer, fuel pump   |
|                                          | external: inverter                               |