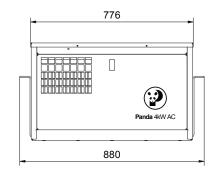

Welcome to a new era of RV power – where reliability, efficiency, and tranquility come standard with the **Panda 4kW AC RV Generator.** 

| Panda 4kW AC RV Generator Specifications |                                                  |
|------------------------------------------|--------------------------------------------------|
| GENERATOR                                |                                                  |
| Generator Type                           | Perfect Power                                    |
| Generator Family                         | Hybrid RV                                        |
| Generator Version                        | RV (Recreation Vehicle)                          |
| Area of Application                      | Vehicle                                          |
| Frequency [Hz]                           | 60 Hz or 50 Hz Versions                          |
| Generator Manufacturer                   | Fischer Panda GmbH                               |
| ELECTRIC INFORMATION                     |                                                  |
| 60 Hz Version                            | 50 Hz Version                                    |
| Output power: 4 kW                       | Output power: 4 kW                               |
| Voltage: 120V AC                         | Voltage: 230 V AC                                |
| Current (Amp): 33,3                      | Current (Amp): 17,4                              |
| Frequency: 60 Hz                         | Frequency: 50 Hz                                 |
| DIMENSIONS                               |                                                  |
| Dimensions L * W * H :                   | Length: 880 mm                                   |
|                                          | Width: 448 mm                                    |
|                                          | Height: 465 mm                                   |
| WEIGHT                                   |                                                  |
| Generator Set:                           | 123 kg / 270 lb                                  |
| Inverter:                                | plus inverter 7 kg / 15 lb (for AC Version 230V) |
|                                          | plus inverter 9 kg / 20 lb (for AC version 120V) |
| OPERATION                                |                                                  |
| Operation Altitude:                      | 3050 mtr / 10.000 feet without any derating      |
| Operation Temperature:                   | 40°C / 104°F                                     |
| Sound Levels:                            | 72 dbA: 10 feet   60 dbA: 50 feet                |
|                                          | (compliant with park regulations)                |
| Generator consists of:                   | integrated: radiator, fan, silencer, fuel pump   |
|                                          | external: inverter                               |