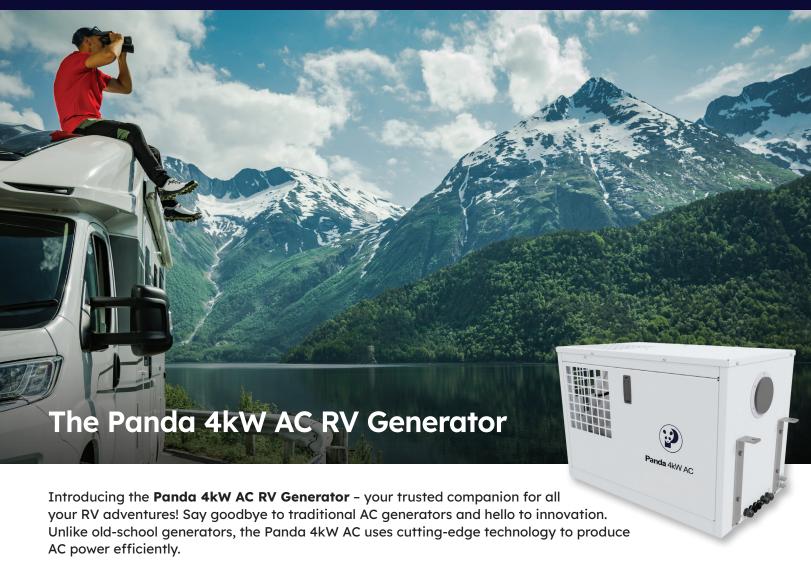

Experience reliable power on your RV trips with the **Panda 4kW AC RV Generator**. It is not just a generator; it is a significant change for your RV lifestyle.

## **MUST HAVE FEATURES:**

Discover the heart of the **Panda 4kW AC RV Generator** – its longlasting, efficient Kubota watercooled two-cylinder diesel engine.
This powerhouse is directly linked
to a PMG Alternator, ensuring
reliability and longevity for your RV
adventures.

Say goodbye to constant refueling and maintenance headaches! Our hybrid system intelligently manages generator runtime, saving you fuel and minimizing maintenance needs. Plus, it's small, light, and whisperquiet, so you can enjoy the serenity of nature without disruption.