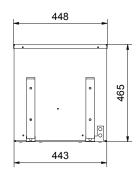

Welcome to a new era of RV power – where reliability, efficiency, and tranquility come standard with the **Panda 4kW AC RV Generator.** 

| Panda 4kW AC RV Generator Specifications |                                                  |
|------------------------------------------|--------------------------------------------------|
| GENERATOR                                |                                                  |
| Generator Type                           | Perfect Power                                    |
| Generator Family                         | Hybrid RV                                        |
| Generator Version                        | RV (Recreation Vehicle)                          |
| Area of Application                      | Vehicle                                          |
| Frequency [Hz]                           | 60 Hz or 50 Hz Versions                          |
| Generator Manufacturer                   | Fischer Panda GmbH                               |
| ELECTRIC INFORMATION                     |                                                  |
| 60 Hz Version                            | 50 Hz Version                                    |
| Output power: 4 kW                       | Output power: 4 kW                               |
| Voltage: 120V AC                         | Voltage: 230 V AC                                |
| Current (Amp): 33,3                      | Current (Amp): 17,4                              |
| Frequency: 60 Hz                         | Frequency: 50 Hz                                 |
| DIMENSIONS                               |                                                  |
| Dimensions L * W * H :                   | Length: 880 mm                                   |
|                                          | Width: 448 mm                                    |
|                                          | Height: 465 mm                                   |
| WEIGHT                                   |                                                  |
| Generator Set:                           | 123 kg / 270 lb                                  |
| Inverter:                                | plus inverter 7 kg / 15 lb (for AC Version 230V) |
|                                          | plus inverter 9 kg / 20 lb (for AC version 120V) |
| OPERATION                                |                                                  |
| Operation Altitude:                      | 3050 mtr / 10.000 feet without any derating      |
| Operation Temperature:                   | 40°C / 104°F                                     |
| Sound Levels:                            | 72 dbA: 10 feet   60 dbA: 50 feet                |
|                                          | (compliant with park regulations)                |
| Generator consists of:                   | integrated: radiator, fan, silencer, fuel pump   |
|                                          | external: inverter                               |